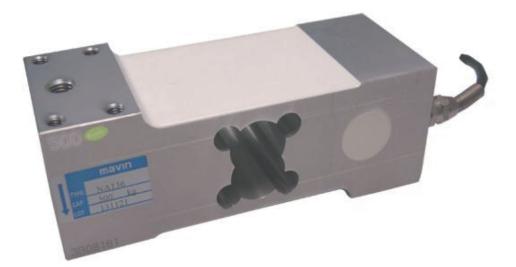

## Single Point Load Cell Weighing Sensor NA136

NA136 is one off-center loading aluminum parallel beam weighing sensor. This industrial Single point load cells is specially coated to assure durability in harsh environments. Capacities range from 100-1000 kg.

#### Item NO.: NA136

- Product Orgin: China
- Shipping Port: Xiamen
- Payment: 100% payment before shipment
- Capacities: 1000 kg
- Material: Aluminum Alloy
- Dimension: 190.5\*75\*75mm
- Rated Output: 2.0mV/V
- Protection Class: PI66/PI67

## **Product Details**

Single Point Load Cell Weighing Sensor NA136

NA136 is one off-center loading aluminum parallel beam weighing sensor. This industrial Single point load cells is specially coated to assure durability in harsh environments. Capacities range from 100-1000 kg.